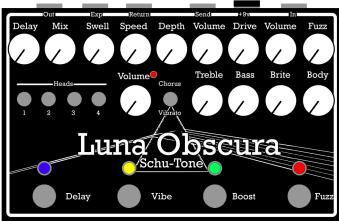

# Schu-Tone Luna Obscura

(+9v power only, current draw 335mA)

#### Delay

Delay - Sets Delay time

Mix - Controls amount of delay

signal

Swell - Adjusts amount of

repeats

Heads - Adds delay heads (1 is shortest,

4 is longest, use any combination of heads) vibrato

## Speed - Sets the speed of Vibe Volume - Sets overall level of vibe signal Chorus/Vibrato - Adds dry signal

for chorus mode, removes for

Vibe

#### Boost

Volume - Sets overall volume of boost Depth - Controls intensity of vibe Drive - Controls amount of gain in boost

Treble - Cuts or Boosts high end Bass - Cuts or Boosts low end

### Fuzz

Volume - Sets overall volume of fuzz

Fuzz - Controls amount of fuzziness of signal

Brite - Adjusts the high-end of fuzz tone Body - Controls the amount of thickness of fuzz sound

#### Jacks

In - Input from Guitar

+9V - +9VDC Power

Send - Effects loop send to add other effects

post-boost

Return - Effects loop return

EXP - TRS Jack for expression pedal control

of Vibe Speed

Out - Output to amp